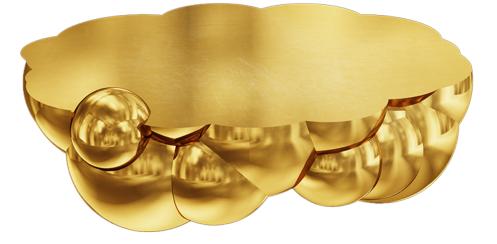

WOLK COFFEE TABLE

Fantastical and luxurious, the Wolk Coffee Table is almost surreal in appearance. A slice of a cloud crafted in pure brass, which becomes the conversation point in any space.

| recommended use | In a residence, hotel or commercial space   |                                  |                             |
|-----------------|---------------------------------------------|----------------------------------|-----------------------------|
| designer        | Richard Hutten                              |                                  |                             |
| collection      | wolk                                        | Front View 115 cm<br>43 cm 37 cm | Side View<br>97 cm<br>43 cm |
| description     | Wolk Coffee Table                           |                                  | Top View<br>115 cm          |
| dimension       | Width 115 cm<br>Depth 97 cm<br>Height 43 cm |                                  | 97 cm                       |
| material        | Brass                                       |                                  |                             |