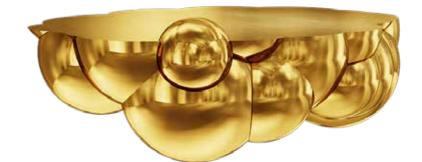

WOLK COFFEE TABLE

Fantastical and luxurious, the Wolk Coffee Table is almost surreal in appearance. A slice of a cloud crafted in pure brass, which becomes the conversation point in any space.

| recommended use | In a residence, hotel or commercial space   |                                  |                             |
|-----------------|---------------------------------------------|----------------------------------|-----------------------------|
| designer        | Richard Hutten                              |                                  |                             |
| collection      | wolk                                        | Front View 115 cm<br>43 cm 37 cm | Side View<br>97 cm<br>43 cm |
| description     | Wolk Coffee Table                           |                                  | Top View<br>115 cm          |
| dimension       | Width 115 cm<br>Depth 97 cm<br>Height 43 cm |                                  | 97 cm                       |
| material        | Brass                                       |                                  |                             |